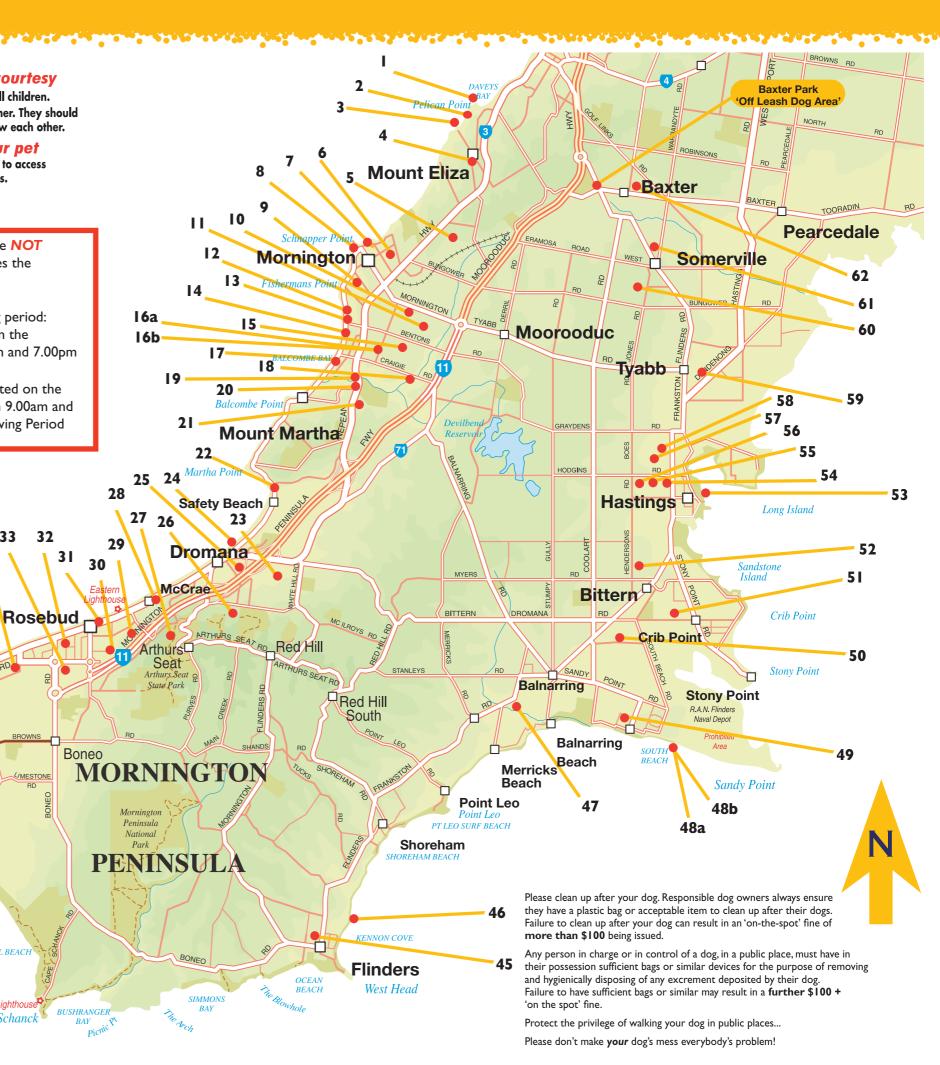

## WHERE TO EXERCISE YOUR DOG

It's good for you and good for your dog

Effective as at January 2013

| H3   Gallery and on south side of Peninsula Regional Gallery. Parking available in front of Regional Gallery. Parking available in front of Regional Gallery - fenced     South of Lakeview Way, lower reserve only (below pond) - fenced     South of Lakeview Way, lower reserve only (below pond) - fenced     Access via walking track, opposite #630     The Esplanade, limited off street parking     Harrap Rd Reserve, Mt. Martha   145 J8   Intersection of Racecourse Road & Harrap Road - fenced     Dunns Road Reserve, Mt. Martha   145 E8   Intersection of reserve - off street parking - fenced     Hawker Beach, Mt. Martha   145 A9   Enter via steep fire access track down to beach opposite Helena St     Century Drive Reserve, Mt. Martha   146 A8   7 Century Drive, backs onto Balcombe Creek     Gitation Reserve   145 C10   Off Helena Street, restricted to area on west side of access road - off street parking - fenced     Uralla Reserve   145 D11   Secluded reserve with limited on-site parking available (cnr. Uralla Road & Nepean Highway)     Parking outside Briars Park entry gate - Uphill side - and then walk up hill 350 metres to 'leash-free'                                                                                                                                                                                                                                                                                                                                                                                                                                                                                                                                                                                                                                                                                                                                                                                                                                                                                                                                 | DECS MAY BE | All Year                          |         |                                                                                                                                         |
|--------------------------------------------------------------------------------------------------------------------------------------------------------------------------------------------------------------------------------------------------------------------------------------------------------------------------------------------------------------------------------------------------------------------------------------------------------------------------------------------------------------------------------------------------------------------------------------------------------------------------------------------------------------------------------------------------------------------------------------------------------------------------------------------------------------------------------------------------------------------------------------------------------------------------------------------------------------------------------------------------------------------------------------------------------------------------------------------------------------------------------------------------------------------------------------------------------------------------------------------------------------------------------------------------------------------------------------------------------------------------------------------------------------------------------------------------------------------------------------------------------------------------------------------------------------------------------------------------------------------------------------------------------------------------------------------------------------------------------------------------------------------------------------------------------------------------------------------------------------------------------------------------------------------------------------------------------------------------------------------------------------------------------------------------------------------------------------------------------------------------------|-------------|-----------------------------------|---------|-----------------------------------------------------------------------------------------------------------------------------------------|
| Mr. Eliza                                                                                                                                                                                                                                                                                                                                                                                                                                                                                                                                                                                                                                                                                                                                                                                                                                                                                                                                                                                                                                                                                                                                                                                                                                                                                                                                                                                                                                                                                                                                                                                                                                                                                                                                                                                                                                                                                                                                                                                                                                                                                                                      |             | Reserve                           |         | Comments                                                                                                                                |
| Butler Reserve, Mornington   104 G11   Between Herbert St & Lucerne Ave - Fenced                                                                                                                                                                                                                                                                                                                                                                                                                                                                                                                                                                                                                                                                                                                                                                                                                                                                                                                                                                                                                                                                                                                                                                                                                                                                                                                                                                                                                                                                                                                                                                                                                                                                                                                                                                                                                                                                                                                                                                                                                                               | 4           |                                   |         |                                                                                                                                         |
| Royal Beach, Mornington   104 C10   Down steep stairs to pebble and sand beach, opposite Royal Hotel                                                                                                                                                                                                                                                                                                                                                                                                                                                                                                                                                                                                                                                                                                                                                                                                                                                                                                                                                                                                                                                                                                                                                                                                                                                                                                                                                                                                                                                                                                                                                                                                                                                                                                                                                                                                                                                                                                                                                                                                                           | 5           | Cobb Road Reserve, Mt Eliza       | 105 D8  | Fenced                                                                                                                                  |
| poposite Royal Hotel Pine Ave Reserve, Mornington Pine Average Serve Pine Average Serve, Mornington Pine Average Serve, Mornington Pine Summerfield Reserve, Mornington Picture Fosters Beach, Mornington Picture Fosters Beach Picture Fosters Beach Picture Fosters Picture Beach, Mornington Picture Fosters Beach Picture Fosters Picture Beach Picture Fosters Picture Fosters Beach Picture Fosters Picture Fosters Beach Picture Fosters Picture Foster | 6           | Butler Reserve, Mornington        | 104 G11 | Between Herbert St & Lucerne Ave - fenced                                                                                               |
| Downward Street and Adelaide Street - fenced   Grass section on the western side of the Oak Hill   Gallery- Parking available in front of Regional Gallery- Parking available front of Reserve All St. Access via walking track, opposite #630 The Esplanade, limited off street parking front of Reserve Access via walking track, opposite #630 The Esplanade, limited off street parking front of Reserve Access via walking track, opposite #630 The Esplanade, limited off street parking fenced -   | 8           | Royal Beach, Mornington           | 104 C10 |                                                                                                                                         |
| H3   Gallery and no south side of Peninsula Regional Gallery - Fenced                                                                                                                                                                                                                                                                                                                                                                                                                                                                                                                                                                                                                                                                                                                                                                                                                                                                                                                                                                                                                                                                                                                                                                                                                                                                                                                                                                                                                                                                                                                                                                                                                                                                                                                                                                                                                                                                                                                                                                                                                                                          | 9           | Pine Ave Reserve, Mornington      | 145 D2  |                                                                                                                                         |
| (below pond) - fenced                                                                                                                                                                                                                                                                                                                                                                                                                                                                                                                                                                                                                                                                                                                                                                                                                                                                                                                                                                                                                                                                                                                                                                                                                                                                                                                                                                                                                                                                                                                                                                                                                                                                                                                                                                                                                                                                                                                                                                                                                                                                                                          | 10          | Mornington Civic Reserve          |         | Gallery. Parking available in front of Regional                                                                                         |
| The Esplanade, limited off street parking  Harrap Rd Reserve, Mt. Martha  145 J8  Harrap Rod - fenced  Dunns Road Reserve, Mt. Martha  145 E8  Northern end of reserve - off street parking - fenced  The Waker Beach, Mt. Martha  145 A9  Enter via steep fire access track down to beach opposite Helena St  Reserve, Mt. Martha  145 A9  Enter via steep fire access track down to beach opposite Helena St  Reserve H. Martha  145 A9  Enter via steep fire access track down to beach opposite Helena St  Reserve H. Martha  145 C10  Citation Reserve H. Martha  145 D11  Enter via steep fire access track down to beach opposite Helena St  Reserve H. Martha  145 D10  Citation Reserve H. Martha  145 D11  Enter via steep fire access track down to beach opposite Helena St  Reserve H. Martha  20  Uralla Reserve H. Martha  145 D11  Evaluate Extra Extricted to area on west side of access road - off street parking - fenced  145 D11  Evaluate Extra E | П           | Summerfield Reserve, Mornington   | 146 B6  |                                                                                                                                         |
| Harrap Road - fenced                                                                                                                                                                                                                                                                                                                                                                                                                                                                                                                                                                                                                                                                                                                                                                                                                                                                                                                                                                                                                                                                                                                                                                                                                                                                                                                                                                                                                                                                                                                                                                                                                                                                                                                                                                                                                                                                                                                                                                                                                                                                                                           | 12          | Fosters Beach, Mornington         | 145 B4  |                                                                                                                                         |
| Intervious teep fire access track down to beach opposite Helena St                                                                                                                                                                                                                                                                                                                                                                                                                                                                                                                                                                                                                                                                                                                                                                                                                                                                                                                                                                                                                                                                                                                                                                                                                                                                                                                                                                                                                                                                                                                                                                                                                                                                                                                                                                                                                                                                                                                                                                                                                                                             | 15          | Harrap Rd Reserve, Mt. Martha     | 145 J8  |                                                                                                                                         |
| Opposite Helena St  Century Drive Reserve, Mt. Martha  146 A8 7 Century Drive, backs onto Balcombe Creek  Citation Reserve Mt. Martha  145 Cl0 Off Helena Street, restricted to area on west side of access road - off street parking - fenced  20 Uralla Reserve Ht. Martha  21 Secluded reserve with limited on-site parking available (orr. Uralla Road & Nepean Highway)  22 Community Forrest Mt. Martha  23 Farking outside Briars Park entry gate - Uphill side - and then walk up hill 350 metres to 'leash-free' entrance - off street parking and gate at top of reserve, opposite Balcombe Grammar School - fenced  22 Safety Beach / Tassells Cove I50 E10 Small Sandy beach between Marina Cove & Bruce Rd on north side of Moll - limited parking  23 Brasser Reserve I60 Grassed and lightly wooded area, Rainer Ave (opposite The Right)  25 Pier St. Reserve, Dromana C6 - C7 (opposite The Right)  26 Hillview Community Reserve, Dromana I59 J7 Area next to pedestrian bridge across freeway - fenced  27 Bass Reserve, McCrae I71 A1 Corner of Bass Street and Matthew Street  28 Woodvale Reserve I58 Access from Woodvale Grove and Wattle Road, - fenced  29 Woodvale Reserve I58 Access from Woodvale Grove and Wattle Road, - fenced  20 Murrowong Reserve, Rosebud I70 B4 Rear of Council Chamber, off Besgrove Street  31 Wern Wright Reserve I69 G5 Southwest corner of reserve, off Shearwater Place - fenced  32 Murrowong Reserve, Rosebud Reserve Grasebud West Offices Reserve, Grased area at rear of back oval  33 Shire Offices Reserve, Rosebud I70 B4 Rear of Council Chamber, off Besgrove Street  34 Vern Wright Reserve I69 G5 Southwest corner of reserve, off Shearwater Place - fenced  35 Truemans Road Reserve, I69 A Grassed area between Leonard Street and Tootgarook Recreational Reserve I69 A Grassed area to the north of the pavilion and tennis courts, plus Roy Tapson oval when not being used for organised matches - off street parking Reserve I69 A Grassed Area between Leonard Street parking Rouble Reserve I69 A Grassed Area north of the oval and pavillio | 16a         | Dunns Road Reserve, Mt. Martha    | 145 E8  | - fenced                                                                                                                                |
| 19                                                                                                                                                                                                                                                                                                                                                                                                                                                                                                                                                                                                                                                                                                                                                                                                                                                                                                                                                                                                                                                                                                                                                                                                                                                                                                                                                                                                                                                                                                                                                                                                                                                                                                                                                                                                                                                                                                                                                                                                                                                                                                                             | 17          | Hawker Beach, Mt. Martha          | 145 A9  |                                                                                                                                         |
| Mt. Martha  Of access road - off street parking - fenced  Uralla Reserve Mt. Martha  145 D11  Secluded reserve with limited on-site parking available (cm. Uralla Road & Nepean Highway)  Parking outside Briars Park entry gate - Uphill side - and then walk up hill 350 metres to 'leash-free' entrance - off street parking and gate at top of reserve, opposite Balcombe Grammar School - fenced  Safety Beach / Tassells Cove  150 E10  Brasser Reserve   160 Dromana   160 C6 - C7   (opposite The Righi)  Fier St. Reserve, Dromana   159 J7   Area next to pedestrian bridge across freeway - fenced  Hillview Community Reserve, Dromana   159 J7   Area next to pedestrian bridge across freeway - fenced  Hillview Community Reserve, Dromana   159 J7   Area next to pedestrian bridge across freeway - fenced  Woodvale Reserve, McCrae   171 Al   Corner of Bass Street and Matthew Street  Woodvale Reserve   158   Access from Woodvale Grove and Wattle Road, Rosebud   H12 - J12   Fenced  Lawson Park   170 F1   Leon Avenue, Rosebud. Large grassed area with off street parking - fenced  Wern Wright Reserve   169 G5   Southwest corner of reserve, off Shearwater Place - fenced  Wern Wright Reserve   169 G5   Southwest corner of reserve, off Shearwater Place - fenced  Wern Wright Reserve   169 G5   Southwest corner of reserve, off Shearwater Place - fenced  Stringer Road Reserve   169 G6   Grassed area between Leonard Street and Marshall Street (opposite Yaringa Court) - fenced  Stringer Road Reserve,   167   A grassed area to the north of the pavilion and tennis courts, plus Roy Tapson oval when not being used for organised matches - off street parking available, access via Back Beach Road - off street parking available, access via Back Beach Road - of street parking and Medium sized area north of the oval and pavillion,                                                                                                                                                                                                                                     | 18          | Century Drive Reserve, Mt. Martha | 146 A8  | 7 Century Drive, backs onto Balcombe Creek                                                                                              |
| Mt. Martha  21 Community Forrest Mt. Martha  22 Community Forrest Mt. Martha  23 Safety Beach / Tassells Cove  24 Safety Beach / Tassells Cove  25 Safety Beach / Tassells Cove  26 Safety Beach / Tassells Cove  27 Safety Beach / Tassells Cove  28 Safety Beach / Tassells Cove  29 Safety Beach / Tassells Cove  20 Safety Beach / Tassells Cove  20 Safety Beach / Tassells Cove  21 Safety Beach / Tassells Cove  22 Safety Beach / Tassells Cove  23 Safety Beach / Tassells Cove  24 Safety Beach / Tassells Cove  25 Safety Beach / Tassells Cove  26 Small Sandy beach between Marina Cove & Bruce Rd on north side of Moll - limited parking  26 Grassed and lightly wooded area, Rainer Ave (opposite The Righi)  27 Area next to pedestrian bridge across freeway - fenced  28 Woodvale Reserve, McCrae  29 Wostern end of Reserve - off road parking  27 Bass Reserve, McCrae  29 Woodvale Reserve  29 Rosebud  30 Lawson Park  30 Rosebud  31 Shire Offices Reserve, Rosebud  32 Murrowong Reserve, Rosebud  33 Shire Offices Reserve, Rosebud  34 Vern Wright Reserve  35 Rosebud West  36 Tootgarook Recreational Reserve  36 Tootgarook Recreational Reserve  37 Suringer Road Reserve,  38 Stringer Road Reserve,  39 Blairgowrie  30 Suringer Road Reserve,  30 Cl - C2  31 Suringer Road Reserve,  32 Blairgowrie  33 Stringer Road Reserve,  34 Portsea Recreational  35 Reserve Rosebud West  36 Potsea Recreational  37 Reserve Rosebud Reserve I 169 Alams Roy Tapson oval when not being used for organised matches - off street parking  42 Portsea Recreational  43 Reserve  44 Portsea Recreation Reserve  45 B.A. Cairns Recreation Reserve  46 Public oval with off street parking available, access via Back Beach Road - off street parking  46 Medium sized area north of the oval and pavillion,                                                                                                                                                                                                                                                                                            | 19          |                                   | 145 C10 |                                                                                                                                         |
| Mt. Martha  - and then walk up hill 350 metres to 'leash-free' entrance - off street parking and gate at top of reserve, opposite Balcombe Grammar School - fenced  22 Safety Beach / Tassells Cove  150 E10  Small Sandy beach between Marina Cove & Bruce Rd on north side of Moll - limited parking  23 Brasser Reserve Dromana  160  C6 - C7  Srassed and lightly wooded area, Rainer Ave (opposite The Righi)  25 Pier St. Reserve, Dromana  159 J7  Area next to pedestrian bridge across freeway - fenced  26 Hillview Community Reserve, Dromana  27 Bass Reserve, McCrae  171 A1  Corner of Bass Street and Matthew Street  29 Woodvale Reserve Rosebud  170 F1  Leon Avenue, Rosebud. Large grassed area with off street parking - fenced  30 Lawson Park Rosebud  Murrowong Reserve, Rosebud  170 B3  Murrowong Reserve, Rosebud  170 B4  Rear of Council Chamber, off Besgrove Street  34 Vern Wright Reserve Rosebud West  169 G  Southwest corner of reserve, off Shearwater Place - fenced  35 Truemans Road Reserve Rosebud West  169 A6  Tootgarook  Stringer Road Reserve, Blairgowrie  167  C1 - C2  Portsea Recreational Reserve  186  B.A. Cairns Recreation Reserve 26 I J7  Medium sized area north of the oval and pavillion,                                                                                                                                                                                                                                                                                                                                                                                                                                                                                                                                                                                                                                                                                                                                                                                                                                                                          | 20          |                                   | 145 DII |                                                                                                                                         |
| Rd on north side of Moll - limited parking  Brasser Reserve Dromana  C6 - C7  Pier St. Reserve, Dromana  159 J7  Area next to pedestrian bridge across freeway - fenced  Western end of Reserve - off road parking  Access from Woodvale Grove and Wattle Road, - fenced  Lawson Park Rosebud  170 F1 Leon Avenue, Rosebud. Large grassed area with off street parking - fenced  Murrowong Reserve, Rosebud  170 B3 Murrowong Ave - fenced  Western end of Reserve - off road parking  Access from Woodvale Grove and Wattle Road, - fenced  Nurrowong Reserve, Rosebud  170 B3 Murrowong Ave - fenced  Western end of Reserve - off road parking  Access from Woodvale Grove and Wattle Road, - fenced  Wurtow off street parking - fenced  Wurrowong Ave - fenced  Leon Avenue, Rosebud. Large grassed area with off street parking - fenced  Wurrowong Ave - fenced  Leon Avenue, Rosebud. Large grassed area with off street parking - fenced  Wurrowong Ave - fenced  Leon Avenue, Rosebud. Large grassed area with off street parking - fenced  Leon Avenue, Rosebud. Large grassed area with off street parking - fenced  Leon Avenue, Rosebud. Large grassed area with off street parking - fenced  Leon Avenue, Rosebud. Large grassed area with off street parking available, access via Back Beach Road - off street parking  Rosebud West  Access from Woodvale Grove and Wattle Road, - fenced  Leon Avenue, Rosebud. Large grassed area with off street parking available, access via Back Beach Road - off street parking                                                                                                                                                                                                                                                                          | 21          |                                   | 145 D12 | <ul> <li>and then walk up hill 350 metres to 'leash-free'</li> <li>entrance - off street parking and gate at top of reserve,</li> </ul> |
| Dromana C6 - C7 (opposite The Righi)  25 Pier St. Reserve, Dromana 159   7 Area next to pedestrian bridge across freeway - fenced  26 Hillview Community Reserve, Dromana 160 A9 Western end of Reserve - off road parking Dromana  27 Bass Reserve, McCrae 171 A1 Corner of Bass Street and Matthew Street  29 Woodvale Reserve 158 Access from Woodvale Grove and Wattle Road, - fenced  30 Lawson Park Rosebud 170 B1 Leon Avenue, Rosebud. Large grassed area with off street parking - fenced  32 Murrowong Reserve, Rosebud 170 B3 Murrowong Ave - fenced  33 Shire Offices Reserve, Rosebud 170 B4 Rear of Council Chamber, off Besgrove Street  34 Vern Wright Reserve 169 G5 Southwest corner of reserve, off Shearwater Place - fenced  35 Truemans Road Reserve 169 B6 - E6  36 Tootgarook Recreational Reserve Tootgarook Recreational Reserve 169 A Grassed area between Leonard Street and Marshall Street (opposite Yaringa Court) - fenced  38 Stringer Road Reserve, 167 A grassed area to the north of the pavilion and tennis courts, plus Roy Tapson oval when not being used for organised matches - off street parking available, Reserve 150 AP CI - C2  42 Portsea Recreational Reserve 156 AR Seserve 261 J7 Medium sized area north of the oval and pavillion,                                                                                                                                                                                                                                                                                                                                                                                                                                                                                                                                                                                                                                                                                                                                                                                                                                       | 22          | Safety Beach / Tassells Cove      | 150 E10 |                                                                                                                                         |
| Fenced   F   | 23          |                                   |         | ŭ ,                                                                                                                                     |
| Dromana  27 Bass Reserve, McCrae  171 A1 Corner of Bass Street and Matthew Street  29 Woodvale Reserve Rosebud  30 Lawson Park Rosebud  31 Rosebud  32 Murrowong Reserve, Rosebud  33 Shire Offices Reserve, Rosebud  34 Vern Wright Reserve Rosebud West  35 Truemans Road Reserve Rosebud West  36 Tootgarook  37 Rosebud West  38 Stringer Road Reserve,  39 Road Reserve Rosebud West  30 Grassed area with off street parking - fenced  30 Murrowong Ave - fenced  31 Shire Offices Reserve, Rosebud  32 Murrowong Ave - fenced  33 Shire Offices Reserve, Rosebud  34 Vern Wright Reserve Rosebud West  35 Truemans Road Reserve Rosebud West  36 Grassed area at rear of back oval  37 Mattheway Rosebud West  38 Grassed area between Leonard Street and Marshall Street (opposite Yaringa Court) - fenced  38 Stringer Road Reserve, Blairgowrie  39 C1 - C2  20 Rosebud Roserve Rosebud Roserve Rosebud Roserve Rosebud West  30 Grassed area to the north of the pavilion and tennis courts, plus Roy Tapson oval when not being used for organised matches - off street parking available, access via Back Beach Road - off street parking available, access via Back Beach Road - off street parking available, access via Back Beach Road - off street parking available, access via Back Beach Road - off street parking                                                                                                                                                                                                                                                                                                                                                                                                                                                                                                                                                                                                                                                                                                                                                                                        | 25          | Pier St. Reserve, Dromana         | 159 J7  |                                                                                                                                         |
| Woodvale Reserve Rosebud                                                                                                                                                                                                                                                                                                                                                                                                                                                                                                                                                                                                                                                                                                                                                                                                                                                                                                                                                                                                                                                                                                                                                                                                                                                                                                                                                                                                                                                                                                                                                                                                                                                                                                                                                                                                                                                                                                                                                                                                                                                                                                       | 26          |                                   | 160 A9  | Western end of Reserve - off road parking                                                                                               |
| Rosebud                                                                                                                                                                                                                                                                                                                                                                                                                                                                                                                                                                                                                                                                                                                                                                                                                                                                                                                                                                                                                                                                                                                                                                                                                                                                                                                                                                                                                                                                                                                                                                                                                                                                                                                                                                                                                                                                                                                                                                                                                                                                                                                        | 27          | Bass Reserve, McCrae              | 171 A1  | Corner of Bass Street and Matthew Street                                                                                                |
| Rosebud with off street parking - fenced  32 Murrowong Reserve, Rosebud 170 B3 Murrowong Ave - fenced  33 Shire Offices Reserve, Rosebud 170 B4 Rear of Council Chamber, off Besgrove Street  34 Vern Wright Reserve Rosebud West Southwest corner of reserve, off Shearwater Place - fenced  35 Truemans Road Reserve Rosebud West D6 - E6  36 Tootgarook Recreational Reserve Tootgarook Recreational Reserve Rosebud West Stringer Road Reserve, Blairgowrie C1 - C2  38 Stringer Road Reserve, C1-C2  39 Portsea Recreational Reserve C1-C2  40 Portsea Recreational Reserve Rosebud West Serve E3-E4  41 Portsea Recreational Reserve Rosebud With off street parking available, access via Back Beach Road - off street parking Medium sized area north of the oval and pavillion, Medium sized area north of the oval and pavillion,                                                                                                                                                                                                                                                                                                                                                                                                                                                                                                                                                                                                                                                                                                                                                                                                                                                                                                                                                                                                                                                                                                                                                                                                                                                                                    | 29          |                                   |         |                                                                                                                                         |
| 33 Shire Offices Reserve, Rosebud 170 B4 Rear of Council Chamber, off Besgrove Street  34 Vern Wright Reserve Rosebud West 5 Southwest corner of reserve, off Shearwater Place - fenced  35 Truemans Road Reserve Rosebud West 5 D6 - E6 Leash-Free area at rear of back oval  36 Tootgarook Recreational Reserve Rosebud West 5 Leash-Free area at rear of back oval  37 Tootgarook Recreational Reserve Rosebud West 6 Grassed area between Leonard Street and Marshall Street (opposite Yaringa Court) - fenced  38 Stringer Road Reserve, Rosebud Marshall Street (opposite Yaringa Court) - fenced  39 Tootgarook 7 Recreation Reserve Rosebud Marshall Street (opposite Yaringa Court) - fenced  40 Portsea Recreational Rosebud | 30          |                                   | 170 FI  |                                                                                                                                         |
| 34 Vern Wright Reserve Rosebud West  35 Truemans Road Reserve Rosebud West  36 Tootgarook Recreational Reserve Tootgarook  37 Stringer Road Reserve, Blairgowrie  48 Portsea Recreational Reserve Rosebud West  38 Southwest corner of reserve, off Shearwater Place - fenced  48 Leash-Free area at rear of back oval  49 Leash-Free area at rear of back oval  40 Agrassed area between Leonard Street and Marshall Street (opposite Yaringa Court) - fenced  40 Agrassed area to the north of the pavilion and tennis courts, plus Roy Tapson oval when not being used for organised matches - off street parking  40 Portsea Recreational Reserve  41 Reserve  42 Portsea Recreational Reserve  43 B.A. Cairns Recreation Reserve  44 Medium sized area north of the oval and pavillion, Medium sized area north of the oval and pavillion,                                                                                                                                                                                                                                                                                                                                                                                                                                                                                                                                                                                                                                                                                                                                                                                                                                                                                                                                                                                                                                                                                                                                                                                                                                                                                | 32          | Murrowong Reserve, Rosebud        | 170 B3  |                                                                                                                                         |
| 34   Vern Wright Reserve Rosebud West   169 G5   Southwest corner of reserve, off Shearwater Place - fenced     35   Truemans Road Reserve Rosebud West   169 D6 - E6     36   Tootgarook Recreational Reserve Tootgarook Recreational Reserve Tootgarook Recreational Reserve Relating West   169 A6     38   Stringer Road Reserve, Blairgowrie   167 C1 - C2     40   Portsea Recreational Reserve Reserve   156 Re   | 33          | Shire Offices Reserve, Rosebud    | 170 B4  | Rear of Council Chamber, off Besgrove Street                                                                                            |
| Rosebud West   D6 - E6                                                                                                                                                                                                                                                                                                                                                                                                                                                                                                                                                                                                                                                                                                                                                                                                                                                                                                                                                                                                                                                                                                                                                                                                                                                                                                                                                                                                                                                                                                                                                                                                                                                                                                                                                                                                                                                                                                                                                                                                                                                                                                         | 34          | Vern Wright Reserve               | 169 G5  | Southwest corner of reserve,                                                                                                            |
| Tootgarook Recreational Reserve Tootgarook Recreational Reserve Tootgarook   169 A6   Grassed area between Leonard Street and Marshall Street (opposite Yaringa Court) - fenced                                                                                                                                                                                                                                                                                                                                                                                                                                                                                                                                                                                                                                                                                                                                                                                                                                                                                                                                                                                                                                                                                                                                                                                                                                                                                                                                                                                                                                                                                                                                                                                                                                                                                                                                                                                                                                                                                                                                                | 35          |                                   |         | Leash-Free area at rear of back oval                                                                                                    |
| Blairgowrie C1 - C2 tennis courts, plus Roy Tapson oval when not being used for organised matches - off street parking  42 Portsea Recreational Reserve E3- E4 Public oval with off street parking available, access via Back Beach Road - off street parking  45 B.A. Cairns Recreation Reserve 261 J7 Medium sized area north of the oval and pavillion,                                                                                                                                                                                                                                                                                                                                                                                                                                                                                                                                                                                                                                                                                                                                                                                                                                                                                                                                                                                                                                                                                                                                                                                                                                                                                                                                                                                                                                                                                                                                                                                                                                                                                                                                                                     | 36          | Tootgarook Recreational Reserve   | 169 A6  |                                                                                                                                         |
| Reserve E3- E4 access via Back Beach Road - off street parking  45 B.A. Cairns Recreation Reserve 261 J7 Medium sized area north of the oval and pavillion,                                                                                                                                                                                                                                                                                                                                                                                                                                                                                                                                                                                                                                                                                                                                                                                                                                                                                                                                                                                                                                                                                                                                                                                                                                                                                                                                                                                                                                                                                                                                                                                                                                                                                                                                                                                                                                                                                                                                                                    | 38          | Blairgowrie                       |         | tennis courts, plus Roy Tapson oval when not                                                                                            |
|                                                                                                                                                                                                                                                                                                                                                                                                                                                                                                                                                                                                                                                                                                                                                                                                                                                                                                                                                                                                                                                                                                                                                                                                                                                                                                                                                                                                                                                                                                                                                                                                                                                                                                                                                                                                                                                                                                                                                                                                                                                                                                                                | 42          |                                   |         |                                                                                                                                         |
|                                                                                                                                                                                                                                                                                                                                                                                                                                                                                                                                                                                                                                                                                                                                                                                                                                                                                                                                                                                                                                                                                                                                                                                                                                                                                                                                                                                                                                                                                                                                                                                                                                                                                                                                                                                                                                                                                                                                                                                                                                                                                                                                | 45          |                                   | 261 J7  |                                                                                                                                         |

#### Leash-Free All the Time All Year

| Ref.<br>No. | Reserve                          | Melways<br>Ref | Comments                                                                                                                 |
|-------------|----------------------------------|----------------|--------------------------------------------------------------------------------------------------------------------------|
| 46          | Flinders Beach                   | 262 B7 - D3    | Long Sandy beach between Dodds Creek &<br>Manton Creek - steep access track                                              |
| 47          | Hanns Creek Reserve              | 192 K7         | North East end of Reserve, off road parking -<br>fenced                                                                  |
| 48a         | Somers Beach                     | 194 FII        | 200 metres of sandy beach, east from bottom of<br>'hundred steps' - off street parking at top of<br>100 steps            |
| 49          | R.W. Stone Reserve<br>Somers     | 194 B9         | Medium sized grassed area at the far western<br>end - beyond the oval, access via Camp Hill Rd -<br>off street parking   |
| 50          | Bittern Recreation Reserve       | 193 KI         | Large grassed area on the south-east side of the street, access via Recreation Street                                    |
| 51          | Crib Point Recreation Reserve    | 164 G11        | Large grassed area (hilly) with roadside parking,<br>access via Lille Street & Bullecourt Road - steep<br>access paths   |
| 53          | Hastings Foreshore<br>Reserve    | 154 J9 - K9    | Large areas of grassed land, access via Marine<br>Parade, between Hodgins Road & Cool Store<br>Road - off street parking |
| 54          | Villawood Reserve, Hastings      | 154 F10        | Villawood Drive, northern end of reserve only - fenced                                                                   |
| 55          | Cypress-Samuel Reserve, Hastings | 154 E10        | Access via Cypress Crt, Samuel Crt, &<br>Brydon Crt - <b>fenced</b>                                                      |
| 56          | Tara Reserve, Hastings           | 154 D10        | Intersection of Lantons Way & Tara Drive                                                                                 |
| 57          | West Park Reserve, Hastings      | 154 E8         | Access via Warrego Crt, Ovens Crt, Aitape Crt,<br>Vampire Crt, Ardent Crt, & Madang Crt                                  |
| 58          | Kings Creek Reserve, Hastings    | 154 F7         | Access via Junee Crt, Curlew Crt, Drake Crt,<br>On slow Crt, Duchess Crt, & Moresby Crt                                  |
| 59          | Bunguyan Reserve<br>Tyabb        | 148 K9         | Eastern (Top) Oval only, except when matches are being played. Access via Frankston-Flinders Road                        |
| 60          | Clarendon Reserve<br>Somerville  | 148<br>B2 - B3 | A large grassed reserve with roadside parking available via Clarendon Drive                                              |
| 61          | Grant Reserve<br>Somerville      | 107 E10        | Grant Rd (opp. Speedwell St.) Large grassed area - off street parking - <b>fenced</b>                                    |
| 62          | Stornoway Drive Reserve          | 107 A3         | North End of Stornoway Drive - fenced                                                                                    |

#### Leash-Free at all other times

| Ref.<br>No. | Reserve                        | Melways<br>Ref | Comments                                     |
|-------------|--------------------------------|----------------|----------------------------------------------|
| 16b         | Dunns Road Reserve, Mt. Martha | 145 E8         | Southern end of Reserve - off street parking |

# 'On Leash' Dogs are Permitted at other Times of the Year.

| Ref.<br>No. | Reserve                   | Melways<br>Ref | Comments                                           |
|-------------|---------------------------|----------------|----------------------------------------------------|
| 7           | Mothers Beach, Mornington | 104 D9         | Popular beach for mothers with small children      |
| 41          | Sorrento Beach            | 157<br>B6-B7   | Between Coppins Jetty & St Aubins Way<br>Boat Ramp |
| 44          | Portsea Beach             | 156 E2-F2      | Beach areas within 100 metres of Pier              |

# Dogs are Prohibited from 9am to 7pm During Daylight Savings

| Ref.<br>No. | Reserve                   | Melways<br>Ref | Comments                                                                                              |
|-------------|---------------------------|----------------|-------------------------------------------------------------------------------------------------------|
| I           | Daveys Bay, Mt. Eliza     | 101 F7         | Sandy beach accessed from end of Daveys<br>Bay Road                                                   |
| 2           | Mt. Eliza Beach           | 101 E8 - E9    | Sandy beach between Freemans Rd &<br>Williams Rd                                                      |
| 3           | Half Moon Bay, Mt. Eliza  | 101 D10        | Sandy beach accessed from Canadian Bay<br>Road car park                                               |
| 13          | Dava Beach, Mt Martha     | 145 B6         | Sandy beach access via steep stairway, opposite #584 The Esplanade                                    |
| 14          | Birdrock Beach, Mt Martha | 145 B7         | Access via Dava Beach and steep stairway                                                              |
| 24          | Safety Beach / Dromana    | 160 A4         | Sandy beach opposite B.P. petrol station,<br>cnr Nepean Hwy - limited parking                         |
| 31          | Rosebud Beach             | 158 F11        | Sandy beach from 100 metres west and 200<br>metres east of car park opposite Murray<br>Anderson Drive |
| 37          | Rye Beach                 | 168 J4 - K4    | Sandy beach between Daly Avenue & Shirlow Ave                                                         |
| 40          | Sorrento Beach            | 157 E9         | Sandy beach 100 metres east of Sorrento Sailing Club to the 'Western Sister'                          |
| 43          | Shelley Beach, Portsea    | 156 G2 - J3    | Sandy beach between Franklin Road &<br>Hempston Avenue                                                |
| 48b         | Somers Beach              | 194 F11        | Sandy beach 300 metres of sandy beach, west from bottom of 'hundred steps'                            |

| Ref.<br>No. | Reserve                       | Melways<br>Ref | Comments                                       |
|-------------|-------------------------------|----------------|------------------------------------------------|
| 52          | Graham Myers Reserve, Bittern | 164 D8         | Dogs prohibited within 20 metres of playground |